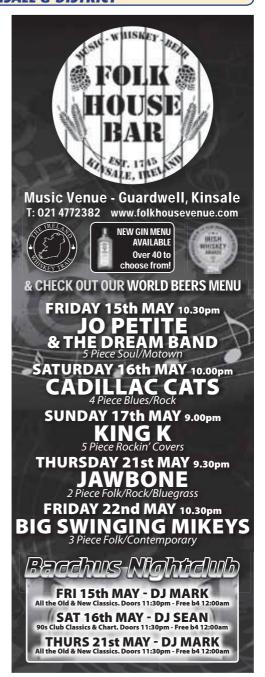

# WHAT'S ON IN KINSALE FRI 15th MAY - THURS 21st MAY 2015

#### FRI 15th MAY AUDIVOX HEARING CHNIC:

O'Connor's Pharmacy. 10am to 1pm

**BACCHUS NIGHTCLUB:** DJ Mark, 11.30pm. BLUE HAVEN:

Mike O'Riordan Trio. **COFFEE MORNING:** 

Temperance Hall, 10.30am, for St. Joseph's Young Priest Society.

**CRACKPOTS:** Piano Bar with Billy Crosbie. **DON & BARRY'S** HISTORIC STROLL:

Tourist Office 9.15am. 11.15am.

FOLKHOUSE: Jo Petite & the

Dream Band, 10,30pm. HAMIFTS:

Live Music. HARBOUR CRUISE:

2pm.

KINSALE COLLEGE: 'Gaze Not Into The Abyss'

at the Wooden O Amphitheatre, 8pm. SPANIARD:

Jug A Punch, 10pm. WHITE HOUSE:

Captain Tortue French Fashion Sale, 11am-5pm. WHITE HOUSE:

Rambling Siulers, 10,30pm.

#### SAT 16th MAY

**ACTONS HOTEL:** 

Karen & The Dolans Band with Tim Martin, 7.30pm. ARMADA:

The SGs.

**BACCHUS NIGHTCLUB:** DJ Sean, 10.30pm.

BLUE HAVEN:

Blue Fusion. COURCEY ROVERS LADIES FOOTBALL & CAMOGIF

CLUB:

Rise & Shine Walk/Run. 10am, Ballinspittle.

DON & BARRY'S HISTORIC STROLL:

Tourist Office 9.15am, 11.15am.

FOLKHOUSE: Cadillac Cats, 10pm.

HAMLETS: Live D.J.

HARBOUR CRUISE:

2pm, 3pm.

KINSALE COLLEGE: 'Gaze Not Into The Abvss' at the Wooden O

Amphitheatre, 8pm. KINSALE GAA:

Coffee Morning, Bag & Book Sale, 10am to 1pm in the Temperance Hall. KINSALE OFC:

Sea Kayaking Club starts SAM'S BAR:

Voodoo Mark, 10pm. SPANIARD:

For Folk Sake, 10pm. WHARF TAVERN AT THE TRIDENT HOTEL: The Long Note.

WHITE HOUSE: Break the Mould. 10.30pm.

#### SUN 17th MAY

ARMADA: Allsorts. **DON & BARRY'S** HISTORIC STROLL: Tourist Office 11.15am. FOLKHOUSE: King K, 9pm. HAMLETS: Martin Ryan, 7pm.

HARBOUR CRUISE:

2pm, 3pm. KINSALE BAPTIST

CHURCH: 11am Temperance Hall.

SPANIARD: Skellia, 6pm.

#### MON 18th MAY

**BLUE HAVEN:** Arundo, 9.15pm. DALTONS BAR: Trad.

DON & BARRY'S HISTORIC STROLL:

Tourist Office 9.15am, 11.15am. HARBOUR CRUISE: 2pm. WHITE HOUSE:

Gino, 9.30pm.

#### **TUES 19th MAY**

ARMADA: Shane & Friends BLUF HAVEN: Sonny & Friends, 9.15pm. DON & BARRY'S HISTORIC STROLL: Tourist Office. 9.15am, 11.15am. HARBOUR CRUISE: 2pm. KINSALE ACTIVE RETIRED ASSOCIATION: Outreach volunteer, 2.30pm Temperance Hall. KINSALE MEN'S SHED

ALLOTMENT PROJECT: 3.30-6pm, Ringrone. WHITE HOUSE:

Two of a Kind, 9.30pm.

#### WED 20th MAY BLUE HAVEN:

Niall McCabe, 9.15pm. DON & BARRY'S

HISTORIC STROLL: Tourist Office. 9.15am, 11.15am. HARBOUR CRUISE:

KINSALE MEN'S SHED ALLOTMENT PROJECT: 3.30-6pm, Ringrone. WHITE HOUSE: Two of a Kind, 9.30pm.

#### **THUR 21st MAY**

BACCHUS NIGHTCLUB: DJ Mark, 11,30pm. BLUE HAVEN: Arundo, 9,15pm. **DON & BARRY'S** HISTORIC STROLL: Tourist Office 9.15am, 11.15am. FOLKHOUSE:

Jawbone, 9.30pm. HARBOUR CRUISE:

KINSALE MEN'S SHED ALLOTMENT PROJECT: 3.30-6pm, Ringrone. WHITE HOUSE: Shane & Friends, 9pm.