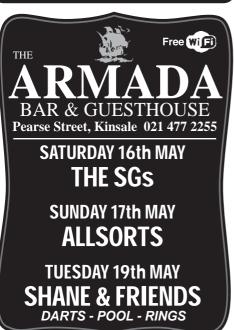

#### SAT 16th MAY

**ACTONS HOTEL:** 

Karen & The Dolans Band with Tim Martin, 7.30pm. ARMADA:

The SGs.

**BACCHUS NIGHTCLUB:** DJ Sean, 10.30pm.

BLUE HAVEN:

Blue Fusion. COURCEY ROVERS LADIES FOOTBALL & CAMOGIF

#### SUN 17th MAY

ARMADA: Allsorts. **DON & BARRY'S** HISTORIC STROLL: Tourist Office 11.15am. FOLKHOUSE: King K, 9pm. HAMLETS: Martin Ryan, 7pm.

HARBOUR CRUISE:

2pm, 3pm. KINSALE BAPTIST

CHURCH: 11am Temperance Hall.

#### **TUES 19th MAY**

ARMADA: Shane & Friends BLUF HAVEN: Sonny & Friends, 9.15pm. DON & BARRY'S HISTORIC STROLL: Tourist Office. 9.15am, 11.15am. HARBOUR CRUISE: 2pm. KINSALE ACTIVE RETIRED ASSOCIATION: Outreach volunteer, 2.30pm Temperance Hall. KINSALE MEN'S SHED